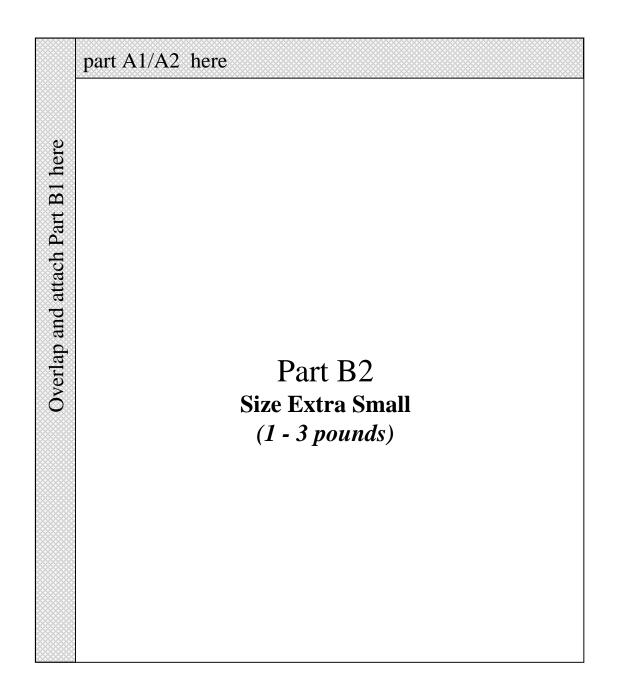

## **Important note:**

The patterns/templates are designed to be printed at 100%. Before printing, make sure that page scaling is set to <u>none</u> in Adobe Acrobat print window. To be sure that your patterns/templates printed at the correct size, measure the box on the printed pattern page. It should measure 1 inch by 1 inch.

|                                 | part A1/A2 here                               |
|---------------------------------|-----------------------------------------------|
| Overlap and attach Part B1 here | Part B2<br>Size Small<br>(3 pounds - newborn) |