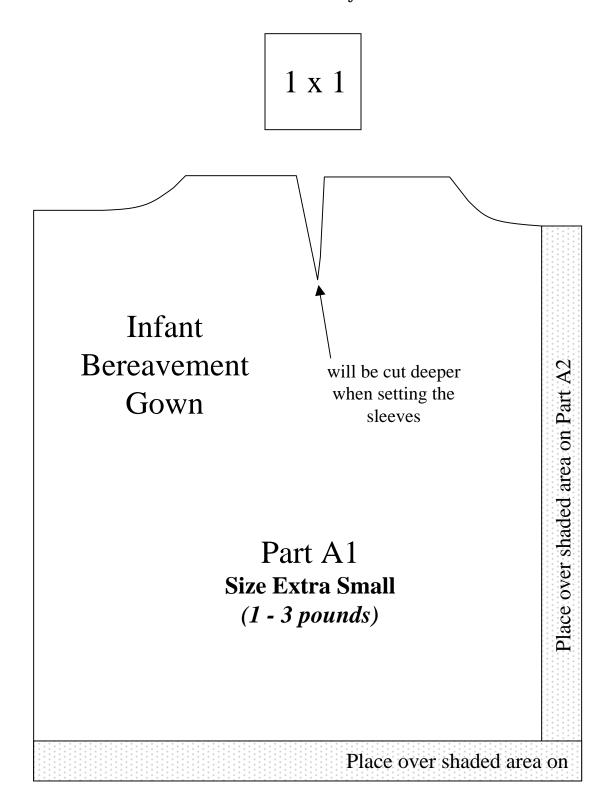

## **Important note:**

The patterns/templates are designed to be printed at 100%. Before printing, make sure that page scaling is set to <u>none</u> in Adobe Acrobat print window. To be sure that your patterns/templates printed at the correct size, measure the box on the printed pattern page. It should measure 1 inch by 1 inch.