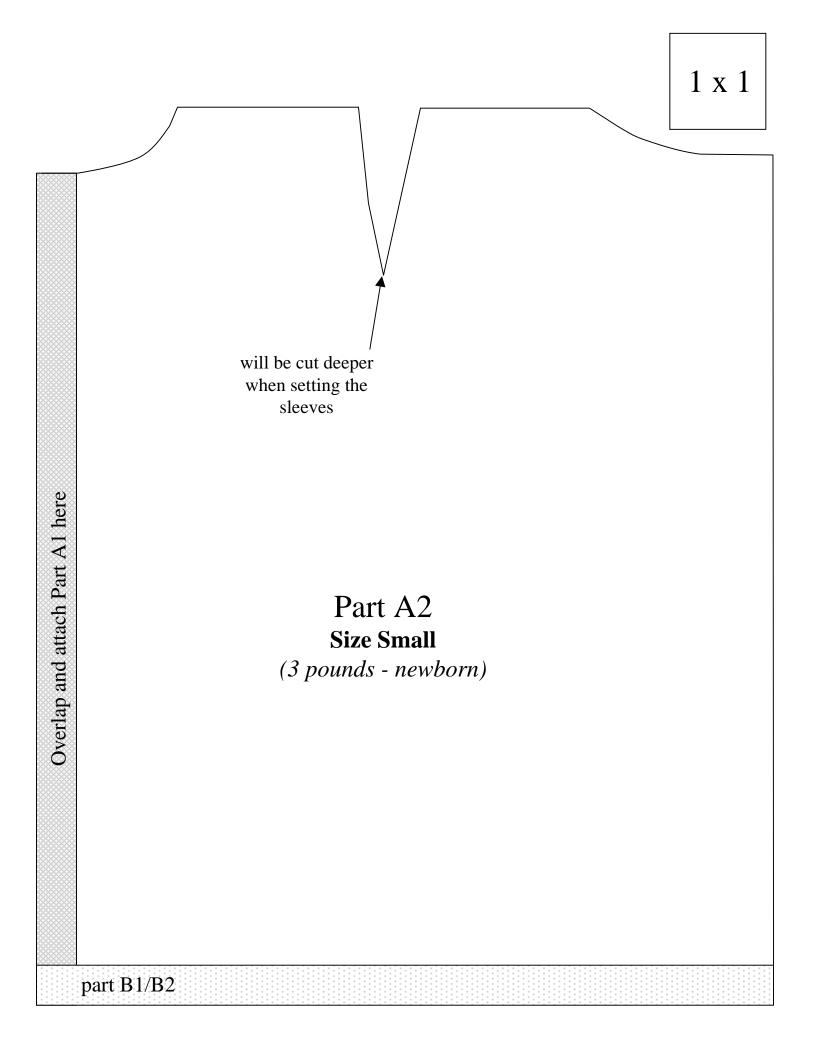

## **Important note:**

The patterns/templates are designed to be printed at 100%. Before printing, make sure that page scaling is set to <u>none</u> in Adobe Acrobat print window. To be sure that your patterns/templates printed at the correct size, measure the box on the printed pattern page. It should measure 1 inch by 1 inch.