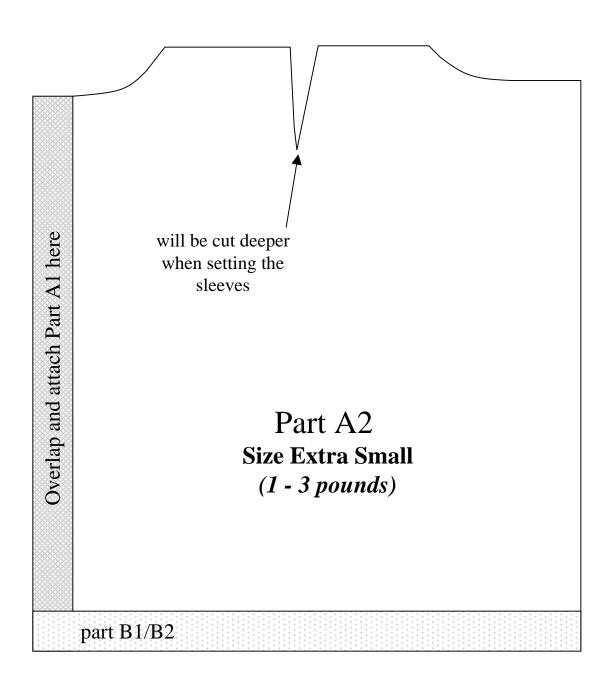

## **Important note:**

The patterns/templates are designed to be printed at 100%. Before printing, make sure that page scaling is set to <u>none</u> in Adobe Acrobat print window. To be sure that your patterns/templates printed at the correct size, measure the box on the printed pattern page. It should measure 1 inch by 1 inch.