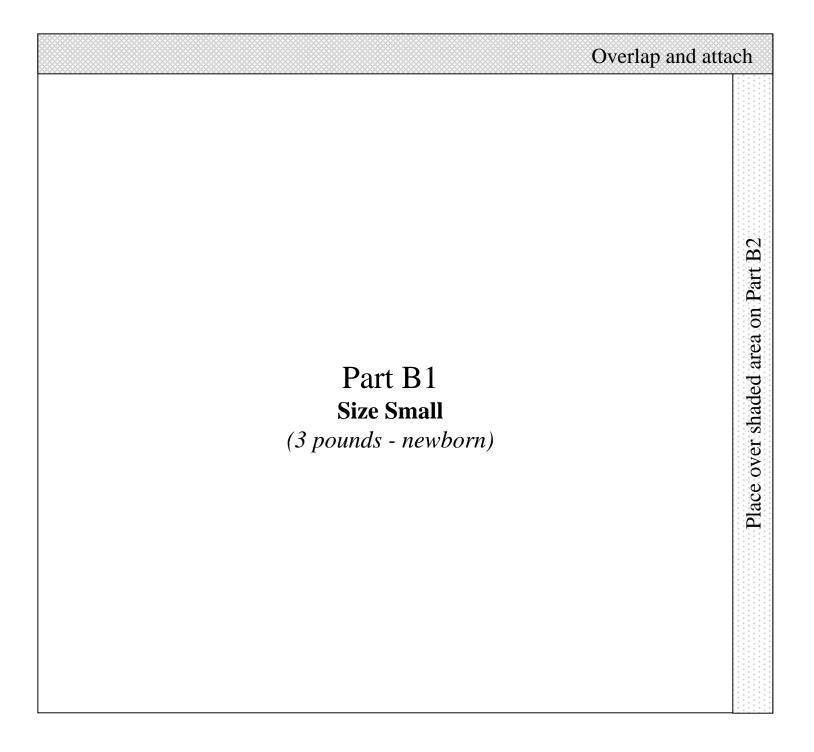

|                                 | part A1/A2 here                               |
|---------------------------------|-----------------------------------------------|
| Overlap and attach Part B1 here | Part B2<br>Size Small<br>(3 pounds - newborn) |