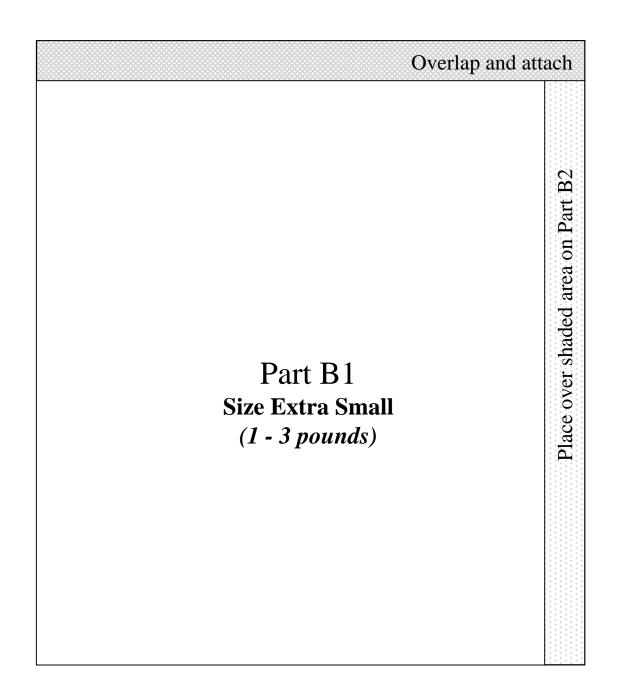

## **Important note:**

The patterns/templates are designed to be printed at 100%. Before printing, make sure that page scaling is set to <u>none</u> in Adobe Acrobat print window. To be sure that your patterns/templates printed at the correct size, measure the box on the printed pattern page. It should measure 1 inch by 1 inch.