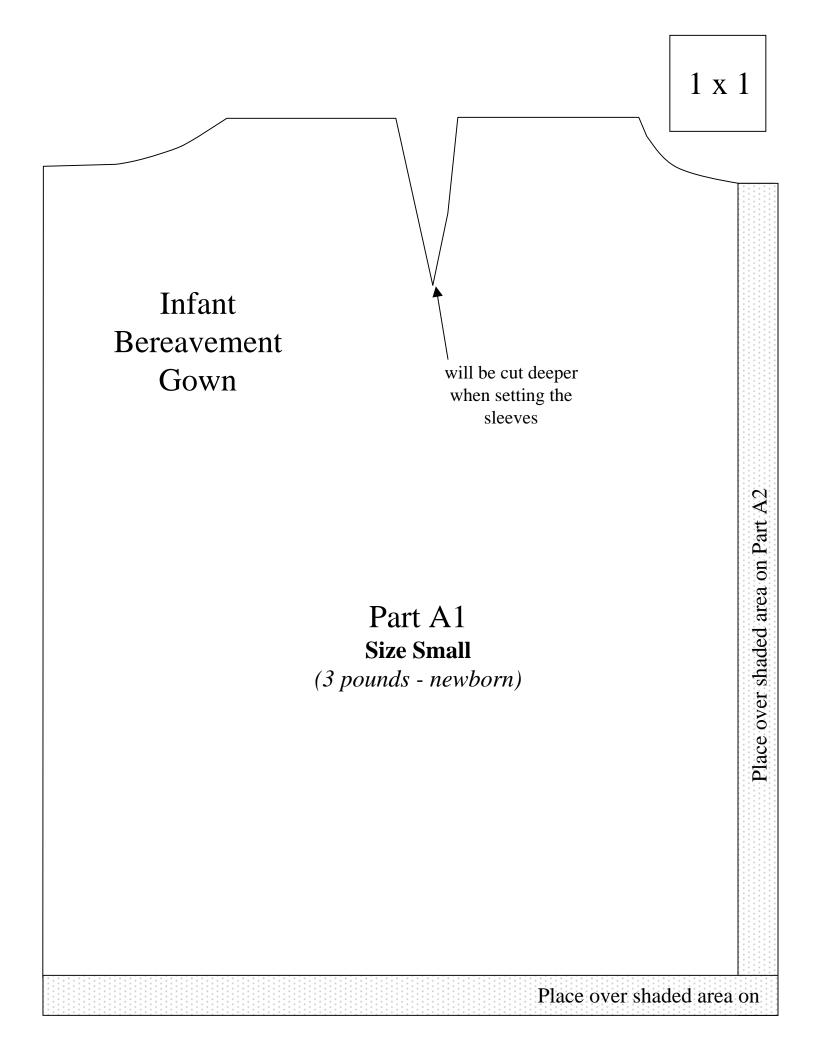

## **Important note:**

The patterns/templates are designed to be printed at 100%. Before printing, make sure that page scaling is set to <u>none</u> in Adobe Acrobat print window. To be sure that your patterns/templates printed at the correct size, measure the box on the printed pattern page. It should measure 1 inch by 1 inch.